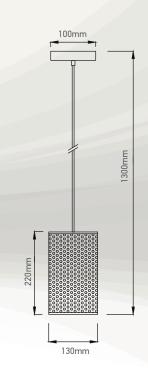

## VT-7132 Champagne

Champagne Gold SKU 3827

| Model No.      | VT-7132             |
|----------------|---------------------|
| Max.Watt:      | 60W                 |
| Input Voltage: | AC 220-240V,50Hz    |
| Holder:        | E27                 |
| Material:      | Metal               |
| Wire Length:   | 1 MTR               |
| Size:          | Ø130 x 220 x 1300mm |
| EAN Code:      | 3800157616621       |