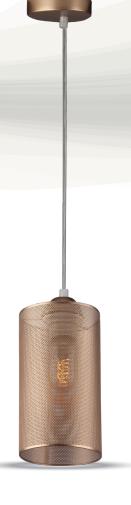

## VT-7132 Champagne

Champagne Gold SKU 3827

| Model No.      | VT-7132             |
|----------------|---------------------|
| Max.Watt:      | 60W                 |
| Input Voltage: | AC 220-240V,50Hz    |
| Holder:        | E27                 |
| Material:      | Metal               |
| Wire Length:   | 1 MTR               |
| Size:          | Ø130 x 220 x 1300mm |
| EAN Code:      | 3800157616621       |

## Product features:

- Metal series available in stylish can shape in three classic colors.
- Easy to install.
- Suitable for E27 base, up to 60W applicable.
- Input voltage required of 220-240V.
- Suitable for residential lighting, hotels, restaurants, office, commercial lighting and similar environments.