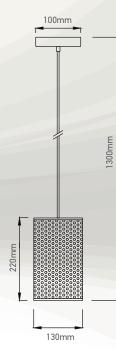

## VT-7132

Matt Black SKU 3828

| Model No.      | VT-7132             |
|----------------|---------------------|
| Max.Watt:      | 60W                 |
| Input Voltage: | AC 220-240V,50Hz    |
| Holder:        | E27                 |
| Material:      | Metal               |
| Wire Length:   | 1 MTR               |
| Size:          | Ø130 x 220 x 1300mm |
| EAN Code:      | 3800157616638       |