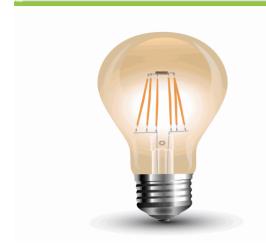

## **LED Filament Series**

## VT-1954

 SKU Code
 : 4498

 Watts
 : 4

 EQ Watts
 : 35

Base / holder : E27

**Voltage** : AC:220-240V,50Hz

 Lumen(Im)
 : 350

 Color Temperature
 : 2200K

 Beam Angle
 : 300

 Commercial type
 : A60

 PF
 : >0.4

LED Chip Type : FILAMENT CRI : >80

Energy rating label : A+
IP Rating Protection Class : IP20

Body type : GLASS
Dimmable : No
Life Time : 20,000 Hours

Packing details : 50 Unit cbm : 0.000714