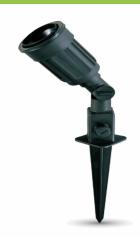

## VT-728

NA

 Item No
 : VT-728

 SKU Code
 : 7044

 Base / holder
 : E27

 PF
 : /

 LED Chip Type
 : /

 CRI
 : /

 IP Rating Protection Class
 : IP65

Body type : ABS Dimmable : No

**EAN code** : 3800157606332 **Unit size** : 470 x 85 x 85mm

Packing details : 12 Unit cbm : 0.003396

## **PRODUCT FEATURES**

- Perfect replacement for traditional fittings as they are more flexible & efficient
- Works perfectly in extreme temperatures from -20° to 50 without any adverse effects
- Specifically designed for Outdoor use
- IP65/67 Protection Rating to ensure safety
- Used for Gardens, Outdoor Residential Areas, Walkways & Passages, Driveways, Fountains, Lawns, Entrance, Patio or Terrace and similar environments