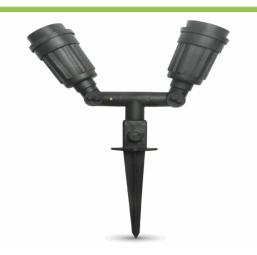

## VT-729

## **HIGHLIGHTS:**

WATTS

NA

LUMINOUS ÷Ö÷

NA

NA

NA

Item No: VT-729SKU Code: 7045Base / holder: E27IP Rating Protection Class: IP44

Body type : ABS Dimmable : No

Packing details : 12 Unit cbm : 0.006122

## **PRODUCT FEATURES**

- Perfect replacement for traditional fittings as they are more flexible & efficient
- Works perfectly in extreme temperatures from -20° to 50 without any adverse effects
- Specifically designed for Outdoor use
- IP65/67 Protection Rating to ensure safety
- Used for Gardens, Outdoor Residential Areas, Walkways & Passages, Driveways, Fountains, Lawns, Entrance, Patio or Terrace and similar environments