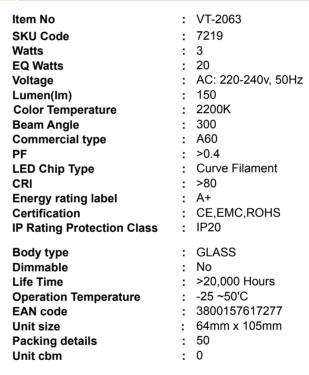

## VT-2063

| WATTS           | EQ. WATTS  |  |
|-----------------|------------|--|
| 3               | 20         |  |
| Luminous<br>÷Č: | BEAM ANGLE |  |
| 150             | 300        |  |

| EQ. WATTS  |  |  |  |
|------------|--|--|--|
| 20         |  |  |  |
| BEAM ANGLE |  |  |  |
| 300        |  |  |  |