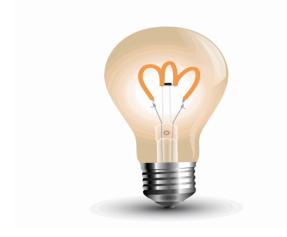

## **LED** Filament Series

## VT-2063

| WATTS           | EQ. WATTS  |  |
|-----------------|------------|--|
| 3               | 20         |  |
| Luminous<br>÷Č: | BEAM ANGLE |  |
| 150             | 300        |  |

| EQ. WATTS  |  |  |  |
|------------|--|--|--|
| 20         |  |  |  |
| BEAM ANGLE |  |  |  |
| 300        |  |  |  |

| PROD | UCT F | <b>EATU</b> | <b>RES</b> |
|------|-------|-------------|------------|
|      |       |             |            |

- Lasts 20 times longer than Standard Bulbs
- . Uses 80% less energy than Standard Bulbs
- Aluminium & Thermoplastic Body options available
- Non Flickering
- . Widely used in Residential Lighting.
- . LED Bulbs are the best replacement for
- conventional Incandescent or Fluorescent Bulbs
- Smart choice for the conventional look . Looks are deceptive in this case
- . LED innovation made to look like a traditional bulb