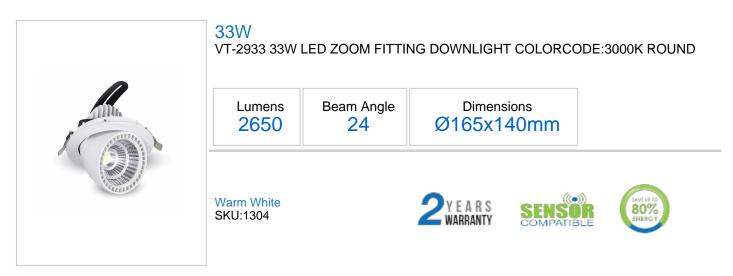

## **Technical Information**

| Instant Start:<br>Watts:<br>Lumens: | 0-100% in lt1s<br>33<br>2650 | IP Rating:<br>Dimmable:<br>Warranty (Years): | IP20<br>No<br>2     |
|-------------------------------------|------------------------------|----------------------------------------------|---------------------|
| Beam Angle:                         | 24                           | PF:                                          | >0.9                |
| Unit Color:                         | White                        | CRI:                                         | >80                 |
| Body Type:                          | Die Casting Material         | Operation Temperature:                       | -20 to +45°c        |
| Long life:                          | 20,000 Hours                 | Input Power:                                 | AC:220-240V,50/60Hz |
| LED Chip Type:                      | СОВ                          | Sensor Compatibility:                        | Yes                 |