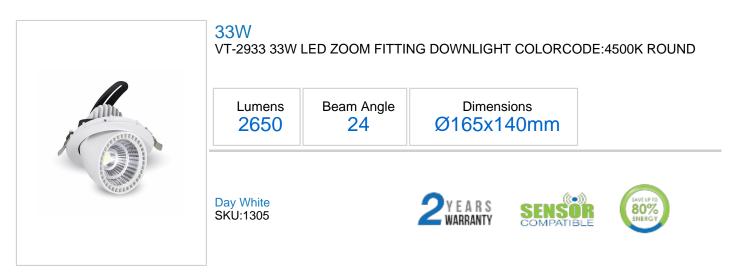

## **Product Specification Sheet**

## **Technical Information**

| Instant Start: | 0-100% in lt1s       | IP Rating:             | IP20                |
|----------------|----------------------|------------------------|---------------------|
| Watts:         | 33                   | Dimmable:              | No                  |
|                |                      |                        |                     |
| Lumens:        | 2650                 | Warranty (Years):      | 2                   |
| Beam Angle:    | 24                   | PF:                    | >0.9                |
| Unit Color:    | White                | CRI:                   | >80                 |
| Body Type:     | Die Casting Material | Operation Temperature: | -20 to +45°c        |
| Long life:     | 20,000 Hours         | Input Power:           | AC:220-240V,50/60Hz |
| LED Chip Type: | COB                  | Sensor Compatibility:  | Yes                 |