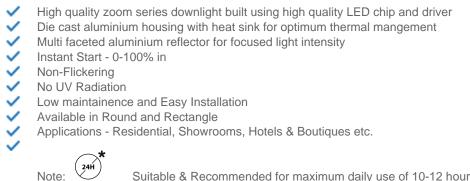

---------------------|------------------------|---------------------|
| Watts:         | 33                   | Dimmable:              | No                  |
|                |                      |                        |                     |
| Lumens:        | 2650                 | Warranty (Years):      | 2                   |
| Beam Angle:    | 24                   | PF:                    | >0.9                |
| Unit Color:    | White                | CRI:                   | >80                 |
| Body Type:     | Die Casting Material | Operation Temperature: | -20 to +45°c        |
| Long life:     | 20,000 Hours         | Input Power:           | AC:220-240V,50/60Hz |
| LED Chip Type: | COB                  | Sensor Compatibility:  | Yes                 |

## **Features**



Suitable & Recommended for maximum daily use of 10-12 hours

## Packaging

| Unit Details                    |          |
|---------------------------------|----------|
| Length(Box)mm                   | 190      |
| Width(Box)mm                    | 180      |
| Height(Box)mm                   | 170      |
| Unit CBM                        | 0.006425 |
| Master Box Packaging            |          |
| Master Box Qty (Pcs Per Carton) | 20       |
| Qty Per Pallet                  | 240      |