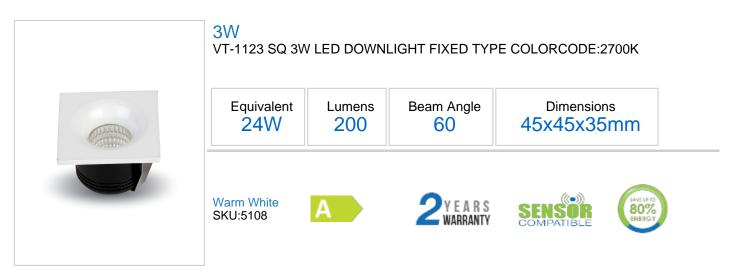

## **Product Specification Sheet**

## **Technical Information**

| Instant Start: | 0-100% in lt1s | LED Chip Type:         | СОВ                |
|----------------|----------------|------------------------|--------------------|
| EQ-WATTS:      | 24             | IP Rating:             | IP20               |
| Watts:         | 3              | Dimmable:              | No                 |
| Lumens:        | 200            | Warranty (Years):      | 2                  |
| Beam Angle:    | 60             | PF:                    | >0.5               |
| Unit Color:    | White          | CRI:                   | >80                |
| Body Type:     | Aluminium      | Operation Temperature: | -25 to +50°c       |
| Energy Rating: | Α              | Input Power:           | AC:85-265V,50/60Hz |
| Lona life:     | 30,000 Hours   | Sensor Compatibility:  | Yes                |

## Features

Downlight series built with High quality COB LED chip
Premium Quality Power Driver with high quality power factor correction
Die cast aluminium housing with heat sink for optimum thermal mangement
Multi faceted aluminium reflector for optimum light intensity
Lumen efficiency range starting from 65lm/W up to 120LM/W
Non-Flickering - No UV Radiation
Low maintainence and Easy Installation
Available from 3W to 40W
Applications - Residential, Showrooms, Hotels & Boutiques etc