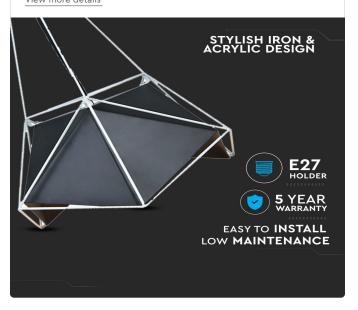

### **FEATURES**

- Contemprorary design pendant lamp suited for modern interiors
- Elegant Black colour finish
- Sturdy and durable Metal build
- Designed with E27 holder (\*Bulb not included)
- Maximum rated load: Max 60W watts
- Suitable for hotels, residential, restaurants, commercial lighting etc.