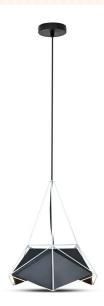

# **TECHNICAL INFORMATION**

| Rated Load:        | Max 60W           |  |
|--------------------|-------------------|--|
| Input Power:       | AC:220-240V, 50Hz |  |
| Unit Color:        | Black             |  |
| Body Type:         | Metal             |  |
| Dimension:         | 400x540mm         |  |
| Installation Type: | Suspended         |  |

### **FEATURES**

- Contemprorary design pendant lamp suited for modern interiors
- Elegant Black colour finish
- Sturdy and durable Metal build
- Designed with E27 holder (\*Bulb not included)
- Maximum rated load: Max 60W watts
- Suitable for hotels, residential, restaurants, commercial lighting etc.