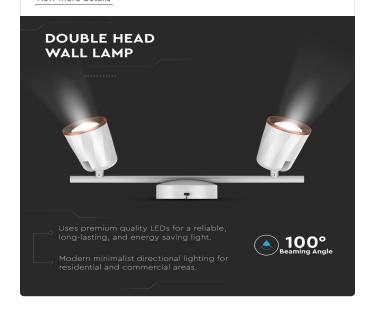

One brand, endless solutions..

SKU: 8254 - 1295 940 View more details

# **FEATURES**

- Perfect choice of Interior lighting for fabulous aesthetics and appeal
- $^{\bullet}\,$  Efficient LED driver and intruded heat sink for longer lifespan
- Robust Plastic + Metal build for efficient heat dissipation
- Suitable for decor, restaurants, residential, facades etc.

#### **TECHNICAL INFORMATION** Watts: Lumens: Input Power: AC:220-240V, 50/60Hz Long Life: 30,000 Hours Unit Color: White Body Type: Plastic + Metal >0.5 LED Chip Type: SMD CRI: >80 -20°C to +45°C Operation Temperature: Dimmable: No Beam Angle: 100° 3000K Color: Dimension: 405x100x93mm