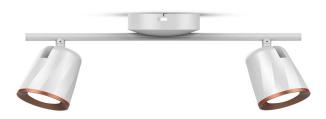

#### **DOUBLE HEAD**

V-TAC's LED Lighting range includes lighting that fulfills the needs of various end-users and industries, offering efficient and innovative products that provide modern solutions at an affordable price. We are proud to also provide extended multi-year warranty on our products, as well as detailed support.

#### **TECHNICAL INFORMATION** Watts: Lumens: Input Power: AC:220-240V, 50/60Hz Long Life: 30,000 Hours Unit Color: White Body Type: Plastic + Metal >0.5 LED Chip Type: SMD CRI: >80 -20°C to +45°C Operation Temperature: Dimmable: No Beam Angle: 100° 3000K Color: Dimension: 405x100x93mm