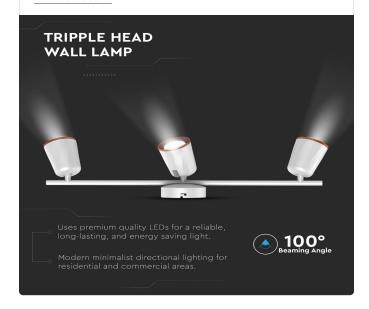

#### TRIPPLE HEAD

V-TAC's LED Lighting range includes lighting that fulfills the needs of various end-users and industries, offering efficient and innovative products that provide modern solutions at an affordable price. We are proud to also provide extended multi-year warranty on our products, as well as detailed support.