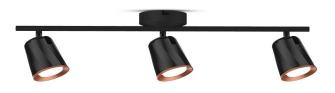

# **TECHNICAL INFORMATION**

| Watts:                 | 18                   |
|------------------------|----------------------|
| Lumens:                | 1440                 |
| Input Power:           | AC:220-240V, 50/60Hz |
| Long Life:             | 30,000 Hours         |
| Unit Color:            | Black                |
| Body Type:             | Plastic + Metal      |
| PF:                    | >0.5                 |
| LED Chip Type:         | SMD                  |
| CRI:                   | >80                  |
| Operation Temperature: | -20°C to +45°C       |
| Dimmable:              | No                   |
| Beam Angle:            | 100°                 |
| Color:                 | 3000K                |
| Dimension:             | 605x100x93mm         |

### **FEATURES**

- Perfect choice of Interior lighting for fabulous aesthetics and appeal
- Efficient LED driver and intruded heat sink for longer lifespan
- Robust Plastic + Metal build for efficient heat dissipation
- Suitable for decor, restaurants, residential, facades etc.