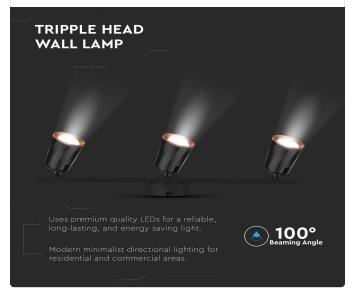

# **TECHNICAL INFORMATION**

| Watts:                 | 18                   |
|------------------------|----------------------|
| Lumens:                | 1440                 |
| Input Power:           | AC:220-240V, 50/60Hz |
| Long Life:             | 30,000 Hours         |
| Unit Color:            | Black                |
| Body Type:             | Plastic + Metal      |
| PF:                    | >0.5                 |
| LED Chip Type:         | SMD                  |
| CRI:                   | >80                  |
| Operation Temperature: | -20°C to +45°C       |
| Dimmable:              | No                   |
| Beam Angle:            | 100°                 |
| Color:                 | 3000K                |
| Dimension:             | 605x100x93mm         |

### **FEATURES**

- Perfect choice of Interior lighting for fabulous aesthetics and appeal
- Efficient LED driver and intruded heat sink for longer lifespan
- Robust Plastic + Metal build for efficient heat dissipation
- Suitable for decor, restaurants, residential, facades etc.