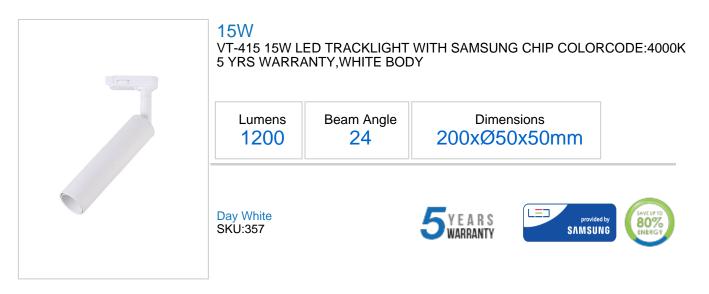

## **Product Specification Sheet**

## **Technical Information**

| Watts:         | 15           |
|----------------|--------------|
| Lumens:        | 1200         |
| Beam Angle:    | 24           |
| Unit Color:    | White        |
| Body Type:     | Aluminium    |
| Long life:     | 30,000 Hours |
| LED Chip Type: | СОВ          |

## **Features**

- Perfect replacement for traditional Halogen and HID Tracklights
- Highly Efficient LED Samsung Chip
- Delivering high CRI >90
- Designed with High quality COB Samsung chips
  - Provides Uniform Radiance & Enhances appeal of any environment
  - Delivering high performance, excellent durability and remarkable light output
  - Easy Installation & Low Maintenance
  - Complies with LM-80
  - Applications: Perfect for Commercial Lighting applications, Showrooms, Super Markets, Hotels, Living Rooms, Museum etc