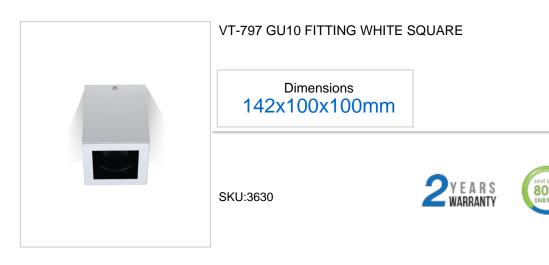

# Technical Information Holder Type: GU10 IP Rating: IP20 Shape: Square Dimmable: No Unit Color: White Warranty (Years): 2 Body Type: Die Cast Aluminium Operation Temperature: -25 to +50°c