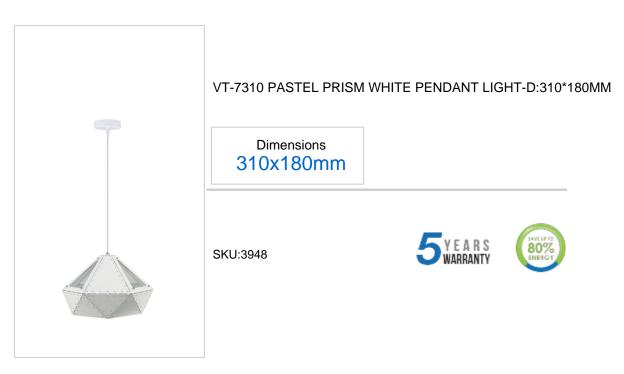

### **Technical Information**

 Unit Color:
 White
 Dimmable:
 No

 Body Type:
 Metal
 Warranty (Years):
 5

 IP Rating:
 IP20
 Input Power:
 AC:220-240V/50Hz

### **Features**

Stylish Pendant Lamps with Built in LED

Strong built using Iron & Acrylic

Easy to Install - Energy Efficient

Available in different shapes and colors

Warranty up to 3 Years

Applications - Residential Lighting, Hotels, Restaurants, Commercial Lighting and many more