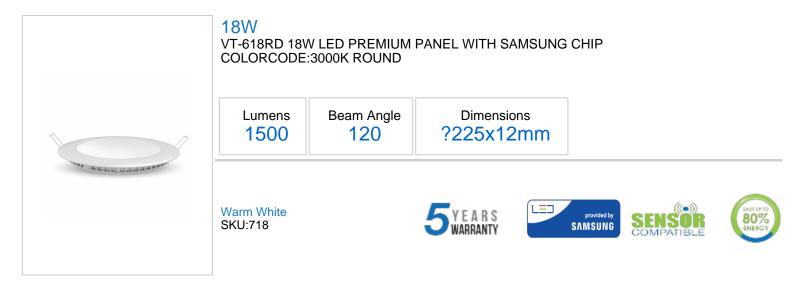

## **Product Specification Sheet**

## **Technical Information**

| Output Voltage: | DC:36-72V    |
|-----------------|--------------|
| ts:             | 18           |
| nens:           | 1500         |
| e:              | Round        |
| Angle:          | 120          |
| Size:           | ?210mm       |
| lor:            | White        |
| Type:           | Aluminium    |
| life:           | 30,000 Hours |

## **Features**

- Contemporary & Elegant Design
- Highly Efficient LED Samsung Chip
- Easy to install Plug & Play
- High-quality power driver ensures a reliable lifetime
- Controlled Glare rating values for comfortable commercial applications
- No Lead or Mercury content hence Environment-friendly
- Easy to install & Low Maintenance
  - Application Office, Conference Room, Showroom, Lobby, Cabin, Kitchen etc