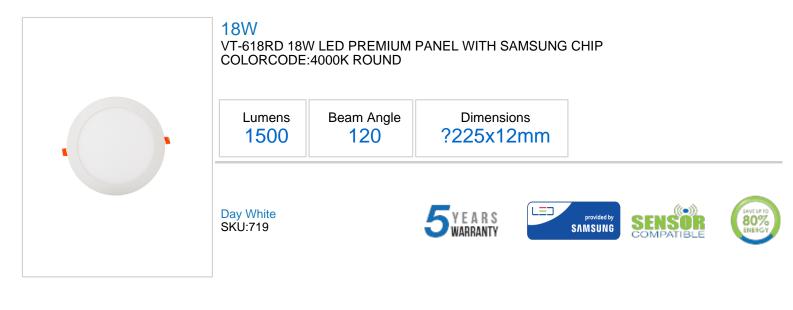

## **Product Specification Sheet**

## **Technical Information**

| utput Voltage: | DC:36-72V    |
|----------------|--------------|
| tts:           | 18           |
| s:             | 1500         |
|                | Round        |
| le:            | 120          |
|                | ?210mm       |
|                | White        |
|                | Aluminium    |
|                | 30,000 Hours |

## **Features**

- Contemporary & Elegant Design
- Highly Efficient LED Samsung Chip
- Easy to install Plug & Play
- High-quality power driver ensures a reliable lifetime
- Controlled Glare rating values for comfortable commercial applications
- No Lead or Mercury content hence Environment-friendly
- Easy to install & Low Maintenance
  - Application Office, Conference Room, Showroom, Lobby, Cabin, Kitchen etc