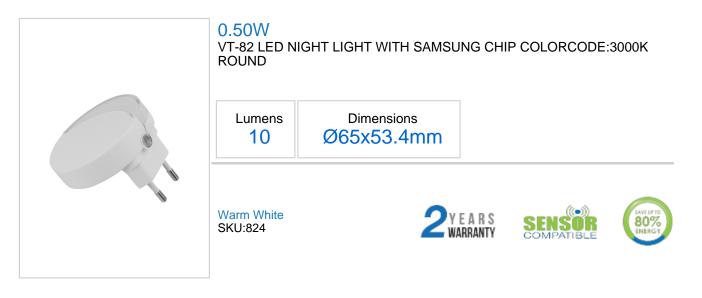

## **Product Specification Sheet**

## **Technical Information**

| Watts:          | 0.5000       |
|-----------------|--------------|
| Lumens:         | 10           |
| Shape:          | Round        |
| On/Off Cycles:: | >20000       |
| Unit Color:     | White        |
| Body Type:      | ABS + PC     |
| Long life:      | 20,000 Hours |
| IP Rating:      | IP20         |

## Features

- V-TAC range of Night light designed with Samsung LED chips.
- Energy efficient, built with a smart sensor which switches on when the area is dark and turns off when there is light.
- Easy to install and low maintenance
- Applications: Living Room, Bedroom, Stairs, Kitchen, Hall, and many more