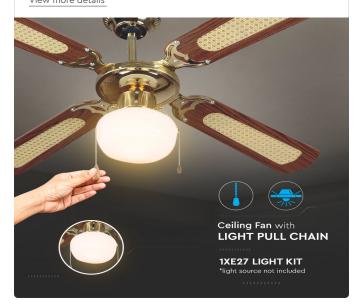

## **FEATURES**

- 42" (107CM ) Decorative ceiling fan with pull chain control
- AC Motor with Forward and Reverse function
- 4 MDF blades with cane and double color
- Powerful Motor:153x10mm, 2.3kg
- Revolutions per minute: 220±10 RPM
- Blade angle of 12°
- $^{ullet}$  3 speeds(low, medium and high) and light pull chain
- 1xE27 light kit (light source NOT included)
- Applications Restaurants, Living room, Bedroom and Offices and many more
- Note: Suitable & Recommended for maximum daily use of 10-12 hours, usage beyond this would void the warranty

One brand, endless solutions..

SKU: 7914 - 933 View more details