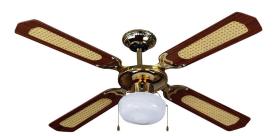

## **FEATURES**

- 42" (107CM ) Decorative ceiling fan with pull chain control
- AC Motor with Forward and Reverse function
- 4 MDF blades with cane and double color
- Powerful Motor:153x10mm, 2.3kg
- Revolutions per minute: 220±10 RPM
- Blade angle of 12°
- $^{ullet}$  3 speeds(low, medium and high) and light pull chain
- 1xE27 light kit (light source NOT included)
- Applications Restaurants, Living room, Bedroom and Offices and many more
- Note: Suitable & Recommended for maximum daily use of 10-12 hours, usage beyond this would void the warranty

### CEILING FAN AC MOTOR | LED LIGHTING

V-TAC's Electrical range includes innovative products designed to fulfil the requirements of today's consumers by delivering reliable performance. In addition to that, we provide extended multi-year warranty on our products, as well as detailed support.