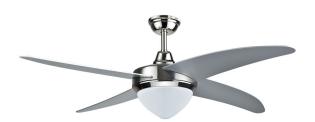

# **FEATURES**

- 42" (107CM ) Decorative ceiling fan with RF Control
- AC Motor with Forward and Reverse function
- In-built 15W 3IN1 CCT LED light
- Lamp Diameter 260mm
- 4 MDF blades
- Powerful Motor: 153x15mm, 2.3kg
- Revolutions per minute: 220±10 RPM
- Blade angle of 13°
- 3 speeds(low, medium and high) and light remote control
- Applications Restaurants, Living room, Bedroom and Offices and many more
- Note: Suitable & Recommended for maximum daily use of 10-12 hours, usage beyond this would void the warranty

# **CEILING FAN AC MOTOR | LED LIGHTING**

V-TAC's Electrical range includes innovative products designed to fulfil the requirements of today's consumers by delivering reliable performance. In addition to that, we provide extended multi-year warranty on our products, as well as detailed support.