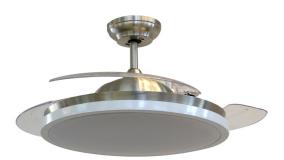

# **FEATURES**

- $^{ullet}$  42" (132CM ) Decorative ceiling fan
- DC Motor with forward and reverse function
- In-built 30W 3IN1 CCT LED light
- 3 PC plastic blades
- DC powerful motor:153x15mm, 2.3kg
- Revolutions per minute:220±10 RPM
- Blade angle of 13°
- 3 speeds(low, medium and high) and light remote control
- Applications Restaurants, Living room, Bedroom and Offices and many more
- Note: Suitable & Recommended for maximum daily use of 10-12 hours, usage beyond this would void the warranty

### **CEILING FAN DC MOTOR | LED LIGHTING**

V-TAC's Electrical range includes innovative products designed to fulfil the requirements of today's consumers by delivering reliable performance. In addition to that, we provide extended multi-year warranty on our products, as well as detailed support.