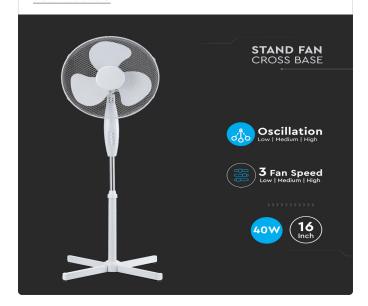

#### **TECHNICAL INFORMATION**

| Watts:       | 40                   |  |
|--------------|----------------------|--|
| Input Power: | AC:220-240V, 50/60Hz |  |
| Unit Color:  | White                |  |
| Dimension:   | 600x600x1200mm       |  |

# **FEATURES**

- $^{\bullet}\,$  Designed with 3 variants of speed: Low, Medium, and High
- Adjustable height of maximum 120cm
- 1.2 Meter Height
- Oscillation control to oscillate from side to side
- 600mm Cross Base
- Easy To Install