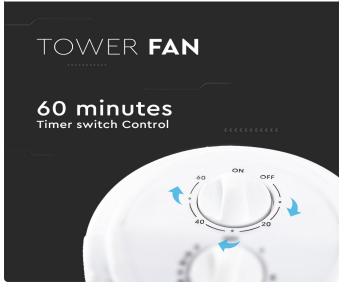

### **FEATURES**

- 31 inch Tower Fan
- Designed with 3 variants of speed: Low, Medium, and High
- Oscillation Function: Low, Medium, and High
- Timer function upto 1hour maximum
- Cable length 1.7 Meters