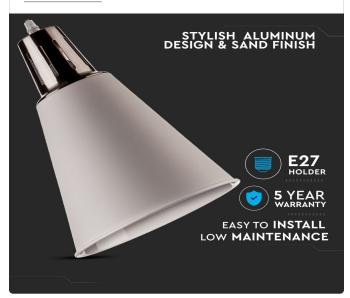

# **FEATURES**

- Contemprorary design pendant lamp suited for modern interiors
- Elegant Sand White colour finish
- Sturdy and durable Aluminium + Sand Finish build
- Designed with E27 holder (\*Bulb not included)
- Maximum rated load: Max 60W watts
- Suitable for hotels, residential, restaurants, commercial lighting etc.

#### **TECHNICAL INFORMATION**

| Rated Load:        | Max 60W                 |
|--------------------|-------------------------|
| Input Power:       | AC:220-240V, 50Hz       |
| Unit Color:        | Sand White              |
| Body Type:         | Aluminium + Sand Finish |
| Dimension:         | 220x310x1375mm          |
| Installation Type: | Suspended               |