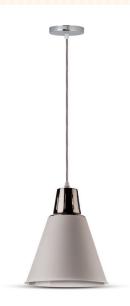

# **FEATURES**

- Contemprorary design pendant lamp suited for modern interiors
- Elegant Sand White colour finish
- Sturdy and durable Aluminium + Sand Finish build
- Designed with E27 holder (\*Bulb not included)
- Maximum rated load: Max 60W watts
- Suitable for hotels, residential, restaurants, commercial lighting etc.

#### **TECHNICAL INFORMATION**

| Rated Load:        | Max 60W                 |
|--------------------|-------------------------|
| Input Power:       | AC:220-240V, 50Hz       |
| Unit Color:        | Sand White              |
| Body Type:         | Aluminium + Sand Finish |
| Dimension:         | 220x310x1375mm          |
| Installation Type: | Suspended               |