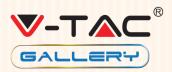

# **FEATURES**

- Contemprorary design pendant lamp suited for modern interiors
- Elegant Sand White colour finish
- Sturdy and durable Aluminium + Sand Finish build
- Designed with E27 holder (\*Bulb not included)
- Maximum rated load: Max 60W watts
- Suitable for hotels, residential, restaurants, commercial lighting etc.

#### **TECHNICAL INFORMATION**

| Rated Load:        | Max 60W                 |
|--------------------|-------------------------|
| Input Power:       | AC:220-240V, 50Hz       |
| Unit Color:        | Sand White              |
| Body Type:         | Aluminium + Sand Finish |
| Dimension:         | 220x310x1375mm          |
| Installation Type: | Suspended               |