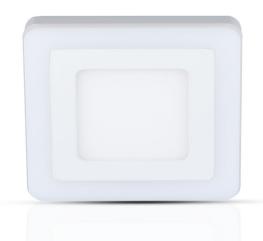

# TWIN LED SQUARE

V-TAC's LED Lighting range includes lighting that fulfills the needs of various end-users and industries, offering efficient and innovative products that provide modern solutions at an affordable price. We are proud to also provide extended multi-year warranty on our products, as well as detailed support.

# **FEATURES**

- Contemporary design Twin LED panel featuring dual LED lighting
- Strong and sturdy Aluminium body
- High quality power driver ensures reliable lifetime
- Designed with high efficiency LED SMD chips.
- No Lead or Mercury content hence Environment friendly
- Suitable for offices, conference rooms, showrooms, lobbies, cabins, kitchens etc.