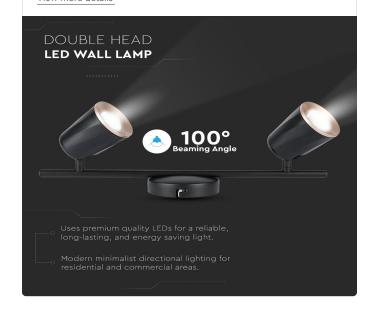

#### **DOUBLE HEAD**

V-TAC's LED Lighting range includes lighting that fulfills the needs of various end-users and industries, offering efficient and innovative products that provide modern solutions at an affordable price. We are proud to also provide extended multi-year warranty on our products, as well as detailed support.

#### **TECHNICAL INFORMATION** Watts: Lumens: Input Power: AC:220-240V, 50/60Hz Long Life: 30,000 Hours Unit Color: Black Body Type: Plastic + Metal >0.5 LED Chip Type: SMD CRI: >80 -20°C to +45°C Operation Temperature: Dimmable: No Beam Angle: 100° 4000K Color: Dimension: 405x100x93mm

# **FEATURES**

- Perfect choice of Interior lighting for fabulous aesthetics and appeal
- $^{\bullet}\,$  Efficient LED driver and intruded heat sink for longer lifespan
- Robust Plastic + Metal build for efficient heat dissipation
- Suitable for decor, restaurants, residential, facades etc.