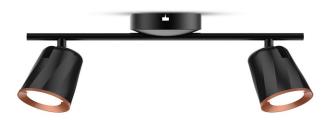

#### **DOUBLE HEAD**

V-TAC's LED Lighting range includes lighting that fulfills the needs of various end-users and industries, offering efficient and innovative products that provide modern solutions at an affordable price. We are proud to also provide extended multi-year warranty on our products, as well as detailed support.

#### **TECHNICAL INFORMATION** Watts: Lumens: Input Power: AC:220-240V, 50/60Hz Long Life: 30,000 Hours Unit Color: Black Body Type: Plastic + Metal >0.5 LED Chip Type: SMD CRI: >80 -20°C to +45°C Operation Temperature: Dimmable: No Beam Angle: 100° 4000K Color: Dimension: 405x100x93mm